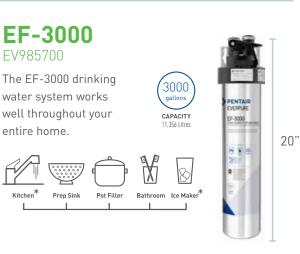

| Substance Reduction                                                        | EF-1500 | EF-3000 | EF-6000 |
|----------------------------------------------------------------------------|---------|---------|---------|
| Chlorine Taste & Odor                                                      | •       | •       | •       |
| Damaging Limescale                                                         | •       | •       | •       |
| Dirt & Cloudiness                                                          | •       | •       | •       |
| Cysts*                                                                     | •       | •       | •       |
| Lead                                                                       | •       | •       | •       |
| Reduces particles as small<br>as 0.5 micron in size by<br>mechanical means | •       | •       | •       |
| Molds & Algae                                                              | •       | •       | •       |
| Off Tastes & Odors                                                         | •       | •       | •       |
| Oxidized Iron, Oxidized<br>Manganese & Sulfides                            | •       | •       | •       |
| Bacteriostatic Control                                                     |         |         | •       |
| Capacity (gallons)                                                         | 1500    | 3000    | 6000    |